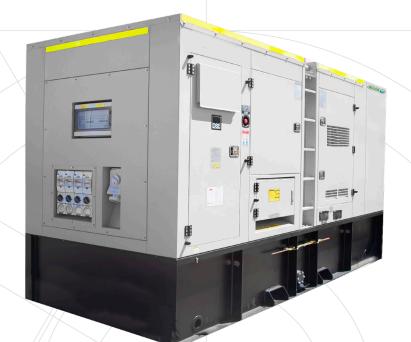

#### UNIT

Dimensions (LxWxH)
Dry Weight

### SAFETY FEATURES

ISO Compliant
Outlet package with AS3000 compliant RCD protection
Emergency E Stop

## **CONTROL SYSTEM**

Operator friendly DSE control system

#### **ENCLOSURE FEATURES**

Sound attenuated canopies
Powder coated finish
IP65 rating
Fully bunded extended run fuel tanks